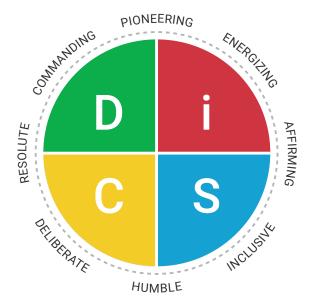

## **Everything DiSC Work of Leaders focuses on:**

- · A simple, compelling model of leadership
- Personalized insights to leverage strengths and overcome challenges
- · A clear path for improvement

## The Profile

The Everything DiSC Work of Leaders Profile provides detailed feedback based on the Vision, Alignment, and Execution framework and the three drivers associated with each step. In this 23-page profile, participants will:

- Craft a Vision through exploration, boldness, and testing assumptions
- Build Alignment through clarity, dialog, and inspiration
- Champion Execution through momentum, structure, and feedback

The profile may be used on its own or with the companion facilitation; sold separately.