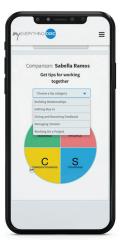

## **Comparison Reports**

Inspire effective collaboration with Comparison Reports. Any two participants can explore their similarities and differences, potential challenges in working together, and practical tips for improving their working relationship.