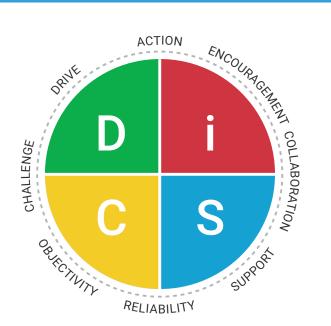

# The Everything DiSC Management Profile focuses on:

- Your DiSC Management style
- · Directing and delegating
- Motivating and developing others
- Working with your manager

## The Profile

The Everything DiSC Management Profile offers participants insight into their strengths and challenges as managers, and how to adapt their style to meet the needs of the people they manage—making them more effective managers. In this 27-page profile, participants will discover their DiSC® Management style, explore strategies for effective directing and delegating, improve their working relationship with their own manager, and more. The profile may be used on its own or with the companion facilitation; sold separately.